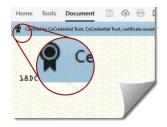

For more information on CeCredential Trust, click <u>here</u>.

or visit student.ufl.edu/cediploma/validation

• To verify the digital signature:

This credential is certified by **CeCredential Trust** and should read as such. The ribbon signifies that both pages of this document have not been modified since issued. Do not trust this document if any other symbol is displayed.