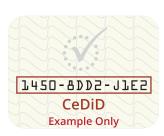

W. Kent Zuche
M. Kent Fuchs

M. Kent Fuchs President

Pavid F. Richardson
Dean

To validate this credential:

The CeDiD is located in the upper left-hand corner of the credential (page 1). The CeDiD is a unique identifier and is required for validation. Enter the CeDiD, using the link below to visit the institution's official validation website. Validation includes complete degree information that is time and date stamped by the issuing authority.